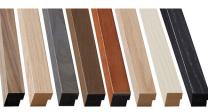

# Ribbon-Wood

Ribbon-Wood is an acoustic panel consisting of ribs with veneered MDF that sits on an acoustic blanket, Recosilent. A large selection of veneers from our own production, as well as several options among surface treatments, together with black and light gray Recosilent means that the options are many for you to find a rib panel that suits you. In addition to our standard range, we can also solve most things in terms of wood type, size, surface treatment or other adaptations you may be interested in.

### PRODUCT SHEET / 2022 11 15 Ribbon-Wood

Rustic Natural Oak, RecoSilent black

Rustic Antique Oak RecoSilent black

Rustic Smoked Oak, RecoSilent black

Walnut, RecoSilent black

Closing lists

Joint strip

GLIMAKRA OF SWEDEN AB | Box 125 | SE-289 04 Glimåkra | Försäljning +46 44 454 10 | Sales +46 44 454 20 info@glimakra.com | www.glimakra.com | Org.no 556120-7837 | VAT.no SE556120783701