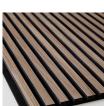

# Ribbon-Wood

Ribbon-Wood is an acoustic panel consisting of ribs with veneered MDF that sits on an acoustic blanket, Recosilent. A large selection of veneers from our own production, as well as several options among surface treatments, together with black and light gray Recosilent means that the options are many for you to find a rib panel that suits you. In addition to our standard range, we can also solve most things in terms of wood type, size, surface treatment or other adaptations you may be interested in.

#### INFORMATION

| Surface layer     | 0.6mm FSC certified veneer.                     |  |
|-------------------|-------------------------------------------------|--|
| Surface treatment | Stained or untreated.                           |  |
| Sheet material    | 12 mm standard or solid black MDF               |  |
| Acoustic blanket  | RecoSilent, 9mm recycled PET.                   |  |
|                   | Black or light gray.                            |  |
| Thickness         | 22 mm                                           |  |
| Sizes             | 2400x600mm or 2960x600mm. Can be cut for extra. |  |
| Mounting          | Screw (15pcs / panel) or glued (0.5 / panel)    |  |
|                   | easily in place.                                |  |
| Manufacturing     | Tranås and Glimåkra                             |  |