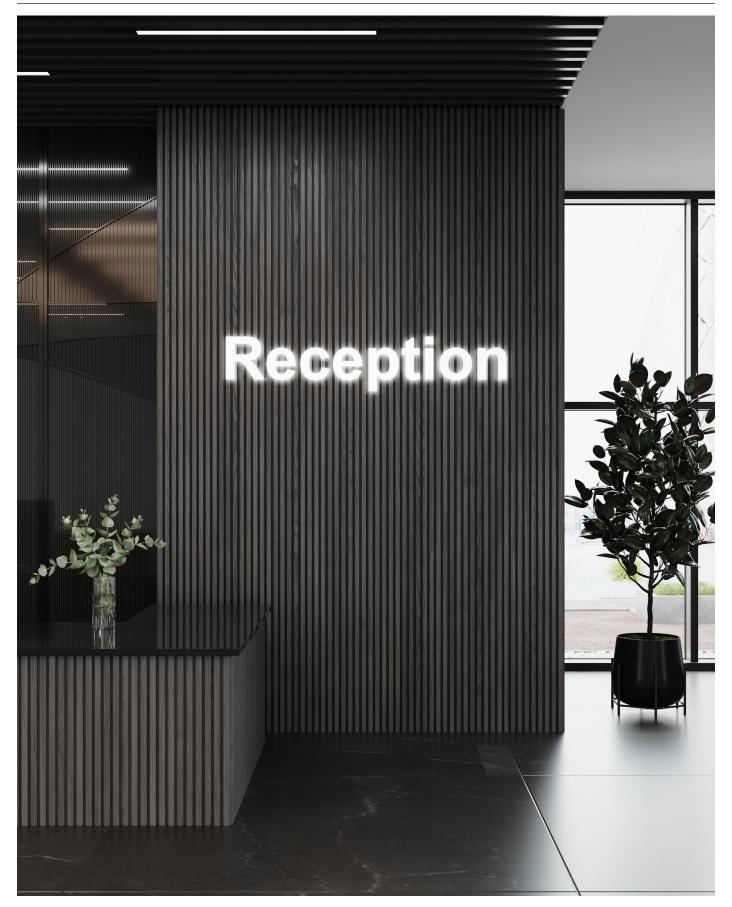

# Ribbon-Wood

Ribbon-Wood is an acoustic panel consisting of ribs with veneered MDF that sits on an acoustic blanket, Recosilent. A large selection of veneers from our own production, as well as several options among surface treatments, together with black and light gray Recosilent means that the options are many for you to find a rib panel that suits you. In addition to our standard range, we can also solve most things in terms of wood type, size, surface treatment or other adaptations you may be interested in.

#### PRESCRIPTION TEXT

Ribbon-Wood, Classic Oak black RecoSilent, 2400x600mm