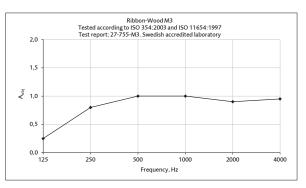

#### CERTIFICATE

Acoustics SS-EN ISO 354: 2003 evaluated according to SS-EN ISO 11654: 1997. Test report no. 21-755-R1. Date: 2021-12-09 (Acoustics workshop, laboratory accredited by Swedack)

| Mounting directly to wall       | Report 21-755-M4 | w 0.35 (MH) Absorption class D |
|---------------------------------|------------------|--------------------------------|
| Mounting with 45mm air gap      | Report 21-755-M5 | w 0.6 (MH) Absorption class C  |
| Mounting with 45mm mineral wool | Report 21-755-M6 | w 1.0 Absorption class A       |