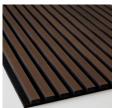

# Ribbon-Wood

Ribbon-Wood is an acoustic panel consisting of ribs with veneered MDF that sits on an acoustic blanket, Recosilent. A large selection of veneers from our own production, as well as several options among surface treatments, together with black and light gray Recosilent means that the options are many for you to find a rib panel that suits you. In addition to our standard range, we can also solve most things in terms of wood type, size, surface treatment or other adaptations you may be interested in.

#### INFORMATION

| Surface layer     | 0.6mm FSC certified veneer.                     |  |
|-------------------|-------------------------------------------------|--|
| Surface treatment | Stained or untreated.                           |  |
| Sheet material    | 12 mm standard or solid black MDF               |  |
| Acoustic blanket  | RecoSilent, 9mm recycled PET.                   |  |
|                   | Black or light gray.                            |  |
| Thickness         | 22 mm                                           |  |
| Sizes             | 2400x600mm or 2960x600mm. Can be cut for extra. |  |
| Mounting          | Screw (15pcs / panel) or glued (0.5 / panel)    |  |
|                   | easily in place.                                |  |
| Manufacturing     | Tranås and Glimåkra                             |  |