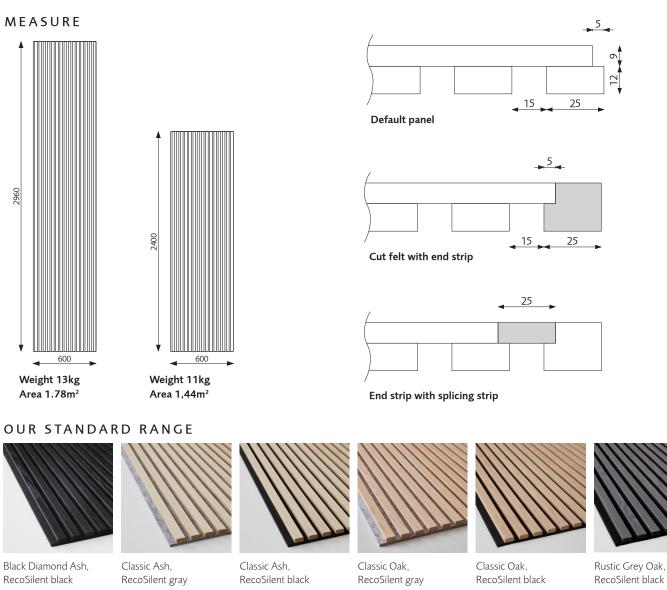

#### INFORMATION

| Surface layer     | 0.6mm FSC certified veneer.                     |  |
|-------------------|-------------------------------------------------|--|
| Surface treatment | Stained or untreated.                           |  |
| Sheet material    | 12 mm standard or solid black MDF               |  |
| Acoustic blanket  | RecoSilent, 9mm recycled PET.                   |  |
|                   | Black or light gray.                            |  |
| Thickness         | 22 mm                                           |  |
| Sizes             | 2400x600mm or 2960x600mm. Can be cut for extra. |  |
| Mounting          | Screw (15pcs / panel) or glued (0.5 / panel)    |  |
|                   | easily in place.                                |  |
| Manufacturing     | Tranås and Glimåkra                             |  |