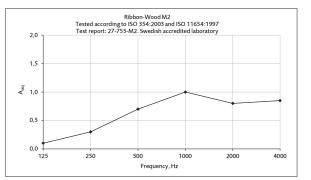

#### CERTIFICATE

Acoustics SS-EN ISO 354: 2003 evaluated according to SS-EN ISO 11654: 1997. Test report no. 21-755-R1. Date: 2021-12-09 (Acoustics workshop, laboratory accredited by Swedack)

| Mounting directly to wall       | Report 21-755-M4 | w 0.35 (MH) Absorption class D |
|---------------------------------|------------------|--------------------------------|
| Mounting with 45mm air gap      | Report 21-755-M5 | w 0.6 (MH) Absorption class C  |
| Mounting with 45mm mineral wool | Report 21-755-M6 | w 1.0 Absorption class A       |