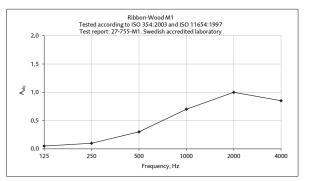

#### CERTIFICATE

Acoustics SS-EN ISO 354: 2003 evaluated according to SS-EN ISO 11654: 1997. Test report no. 21-755-R1. Date: 2021-12-09 (Acoustics workshop, laboratory accredited by Swedack)

| Mounting directly to wall       | Report 21-755-M4 | w 0.35 (MH) Absorption class D |
|---------------------------------|------------------|--------------------------------|
| Mounting with 45mm air gap      | Report 21-755-M5 | w 0.6 (MH) Absorption class C  |
| Mounting with 45mm mineral wool | Report 21-755-M6 | w 1.0 Absorption class A       |