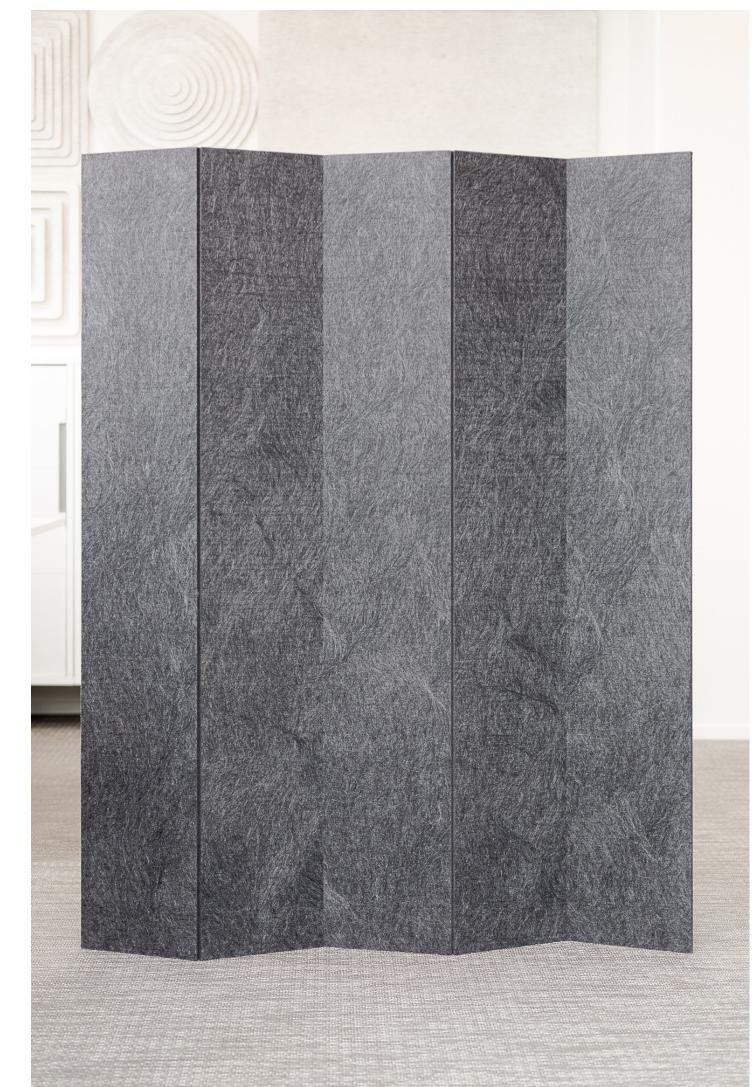

## **FOLDING WALL**

In particular, the folding walls used as a background for video work provide an elegant backdrop to the view and give the work a silent background. The wall can be folded into a small space for storage and opened for use as a folding wall unit. The wall is light but stands firmly.

The walls are made of polyester plastic and are available in four standard colours. Maximum width is 1250 mm and height c. 1900 mm. It is possible to install several wall units in parallel and they also work well as easily movable room dividers.

The folding walls designed by Mood are manufactured by the Finnish company Soften Oy.

- material 100% PES (made from recycled PET bottles)
- basic size L 1250 x H 1500 mm (depth of fold 250 mm)
- standard colours light grey, dark grey, white or black
- sound-damping and sound-proofing
- indoor climate classification M1
- fire classification B-s1, d0 / EN 13501-1
- delivery in approx. 4 weeks