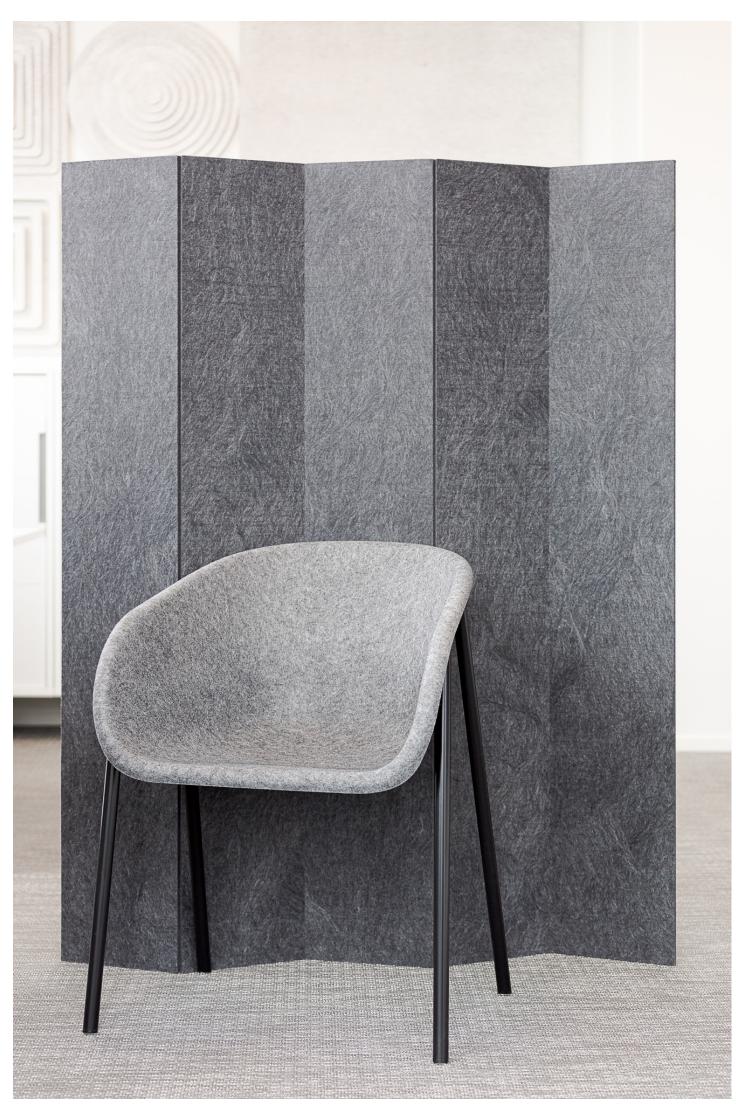

## **FOLDING WALL**

In particular, the folding walls used as a background for video work provide an elegant backdrop to the view and give the work a silent background. The wall can be folded into a small space for storage and opened for use as a folding wall unit. The wall is light but stands firmly.

The walls are made of polyester plastic and are available in four standard colours. Maximum width is 1250 mm and height c. 1900 mm. It is possible to install several wall units in parallel and they also work well as easily movable room dividers.

The folding walls designed by Mood are manufactured by the Finnish company Soften Oy.

- material 100% PES (made from recycled PET bottles)
- basic size L 1250 x H 1500 mm (depth of fold 250 mm)
- standard colours light grey, dark grey, white or black
- sound-damping and sound-proofing
- indoor climate classification M1
- fire classification B-s1, d0 / EN 13501-1
- delivery in approx. 4 weeks