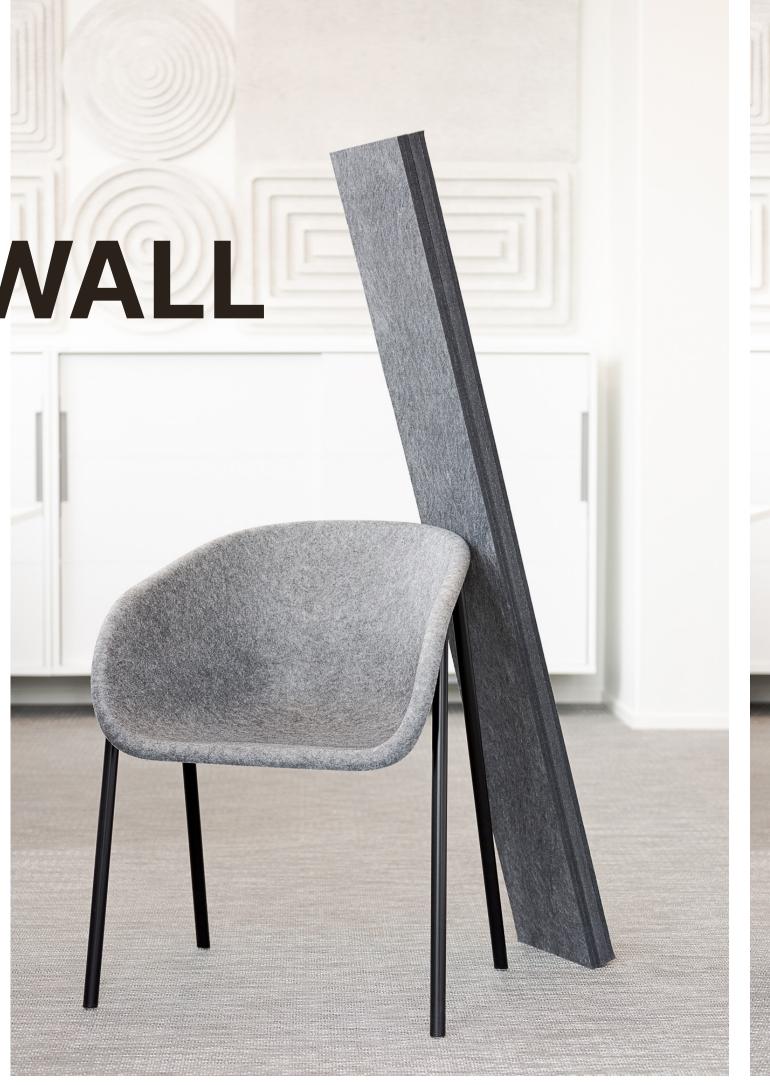

## **FOLDING WALL**

In particular, the folding walls used as a background for video work provide an elegant backdrop to the view and give the work a silent background. The wall can be folded into a small space for storage and opened for use as a folding wall unit. The wall is light but stands firmly.

The walls are made of polyester plastic and are available in four standard colours. Maximum width is 1250 mm and height c. 1900 mm. It is possible to install several wall units in parallel and they also work well as easily movable room dividers.

The folding walls designed by Mood are manufactured by the Finnish company Soften Oy.

- material 100% PES (made from recycled PET bottles)
- basic size L 1250 x H 1500 mm (depth of fold 250 mm)
- standard colours light grey, dark grey, white or black
- sound-damping and sound-proofing
- indoor climate classification M1
- fire classification B-s1, d0 / EN 13501-1
- delivery in approx. 4 weeks