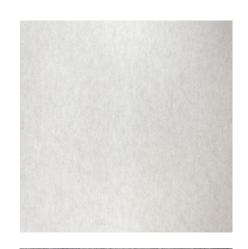

Synergy / Camira Fabrics. Patterns can also be grooved on the surface of the panel.

Soften's products have indoor climate and fire classifications that meet the requirements of public space furnishing, as well as the Allergy and Asthma Label issued by the Allergy and Asthma Association.





MOOD.FI SOFTEN

## **CLASSIC COLLECTION**

- material 100% PES (made from recycled PET bottles)
- size 550 × 550 mm, depth 50 mm (except S4 size 825 x 550 mm)
- weight 0.7 1 kg
- can be upholstered with felt-like fabrics
- abs. class A / EN ISO 11654
- indoor climate classification M1 (felt surface & infill)
- fire classification of the felt surface B-s1,d0 / EN 13501-1
- velcro or screws for installation.
- delivery in approx. 4 weeks



## Standard colours

- white
- light grey
- dark grey
- black









MOOD.FI SOFTEN