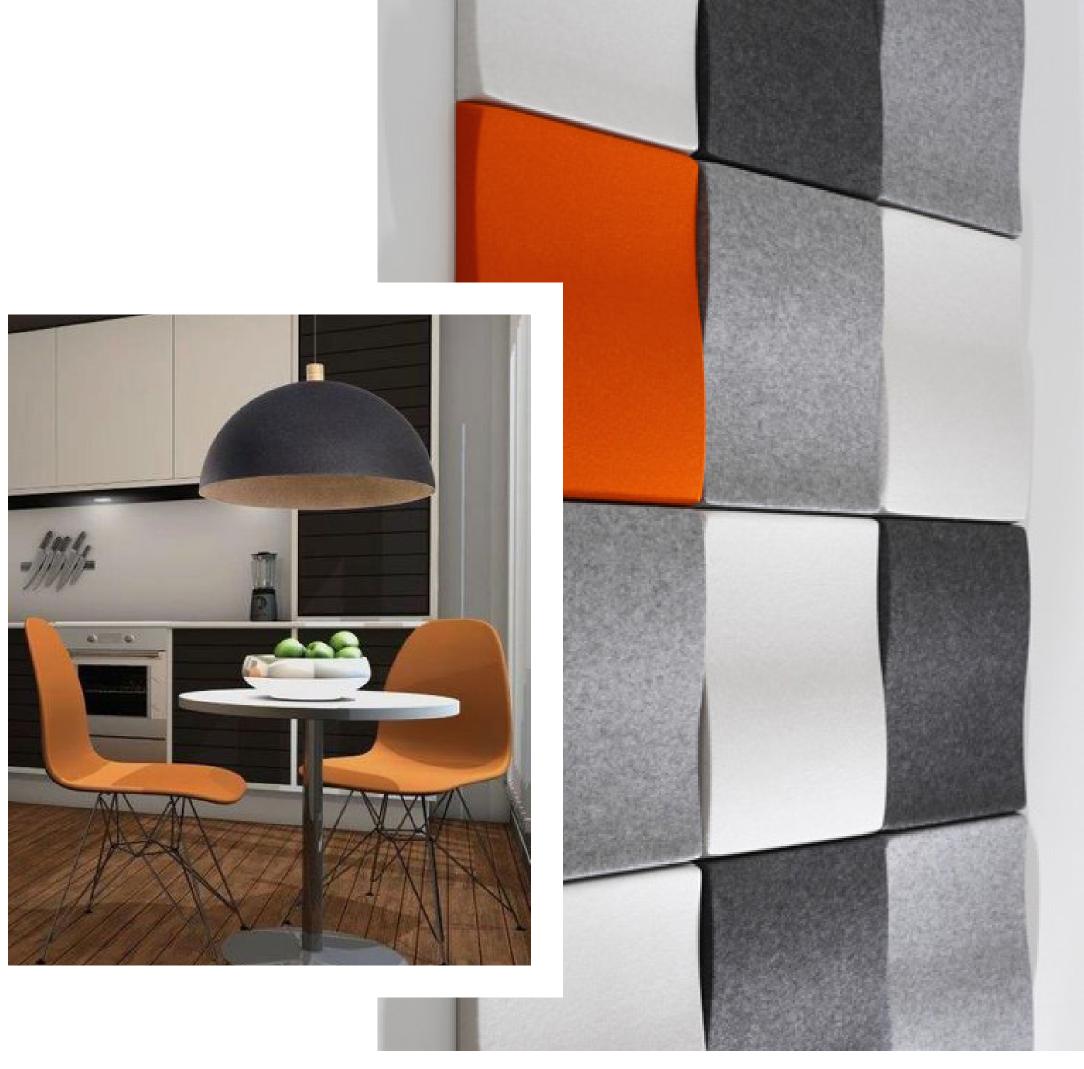

## **SOFTEN**

Mood offers the full range of Soften, from Classic panels to customised made-to-measure solutions. The products work both as stylish interior design elements and as sound dampeners.

The collection of finished products includes wall panels, wall screens and lighting fittings.

The main material is a felt sheet made from recycled PET bottles, which can be pressed into shaped panels, or cut, patterned or layered to create customised designs.

The felt sheet is available in four standard colours. Some products can also be upholstered in felted fabrics, e.g. Soul, Luna2 and Hush / Gabriel A/S), or Blazer, Blazer Lite and Synergy / Camira Fabrics. Patterns can also be grooved on the surface of the panel.

## Standard colours

- white
- light grey
- dark grey
- black

MOOD.FI SOFTEN