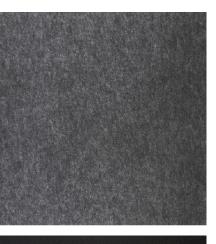

rgy / Camira Fabrics. Patterns can also be grooved on the surface of the panel.

Soften's products have indoor climate and fire classifications that meet the requirements of public space furnishing, as well as the Allergy and Asthma Label issued by the Allergy and Asthma Association.





MOOD.FI SOFTEN

## **CLASSIC COLLECTION**

- material 100% PES (made from recycled PET bottles)
- size 550 × 550 mm, depth 50 mm (except S4 size 825 x 550 mm)
- weight 0.7 1 kg
- can be upholstered with felt-like fabrics
- abs. class A / EN ISO 11654
- indoor climate classification M1 (felt surface & infill)
- fire classification of the felt surface B-s1,d0 / EN 13501-1
- velcro or screws for installation.
- delivery in approx. 4 weeks



## Standard colours

- white
- light grey
- dark grey
- black









MOOD.FI SOFTEN