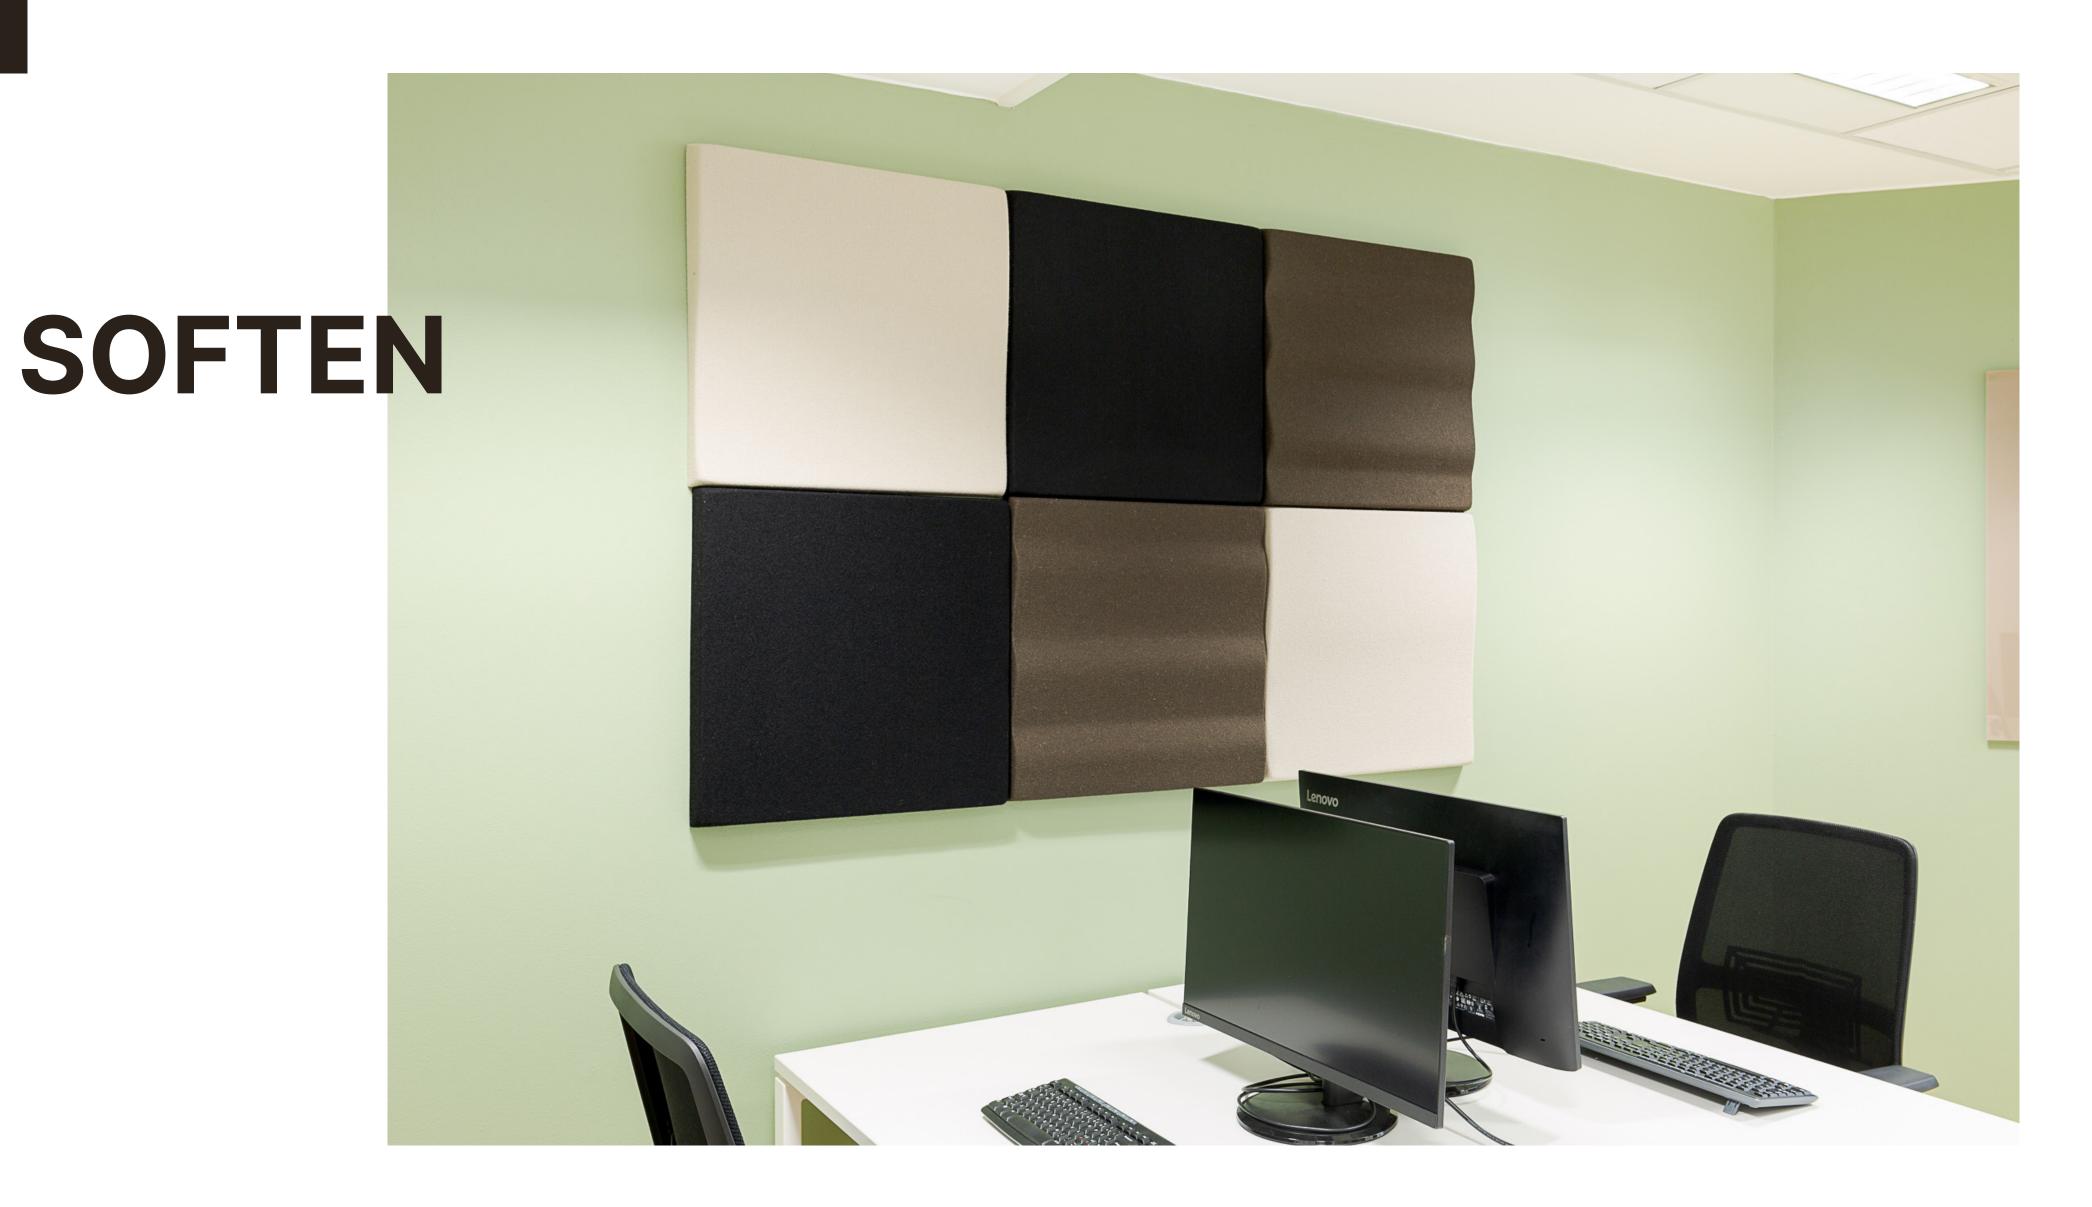

## **SOFTEN**

Mood offers the full range of Soften, from Classic panels to customised made-to-measure solutions. The products work both as stylish interior design elements and as sound dampeners.

The collection of finished products includes wall panels, wall screens and lighting fittings.

The main material is a felt sheet made from recycled PET bottles, which can be pressed into shaped panels, or cut, patterned or layered to create customised designs.

The felt sheet is available in four standard colours. Some products can also be upholstered in felted fabrics, e.g. Soul, Luna2 and Hush / Gabriel A/S), or Blazer, Blazer Lite and Synergy / Camira Fabrics. Patterns can also be grooved on the surface of the panel.

## **CLASSIC COLLECTION**

- material 100% PES (made from recycled PET bottles)
- size 550 × 550 mm, depth 50 mm (except S4 size 825 x 550 mm)
- weight 0.7 1 kg
- can be upholstered with felt-like fabrics
- abs. class A / EN ISO 11654
- indoor climate classification M1 (felt surface & infill)
- fire classification of the felt surface B-s1,d0 / EN 13501-1
- velcro or screws for installation.
- delivery in approx. 4 weeks

## Standard colours

- white
- light grey
- dark grey
- black

MOOD.FI SOFTEN