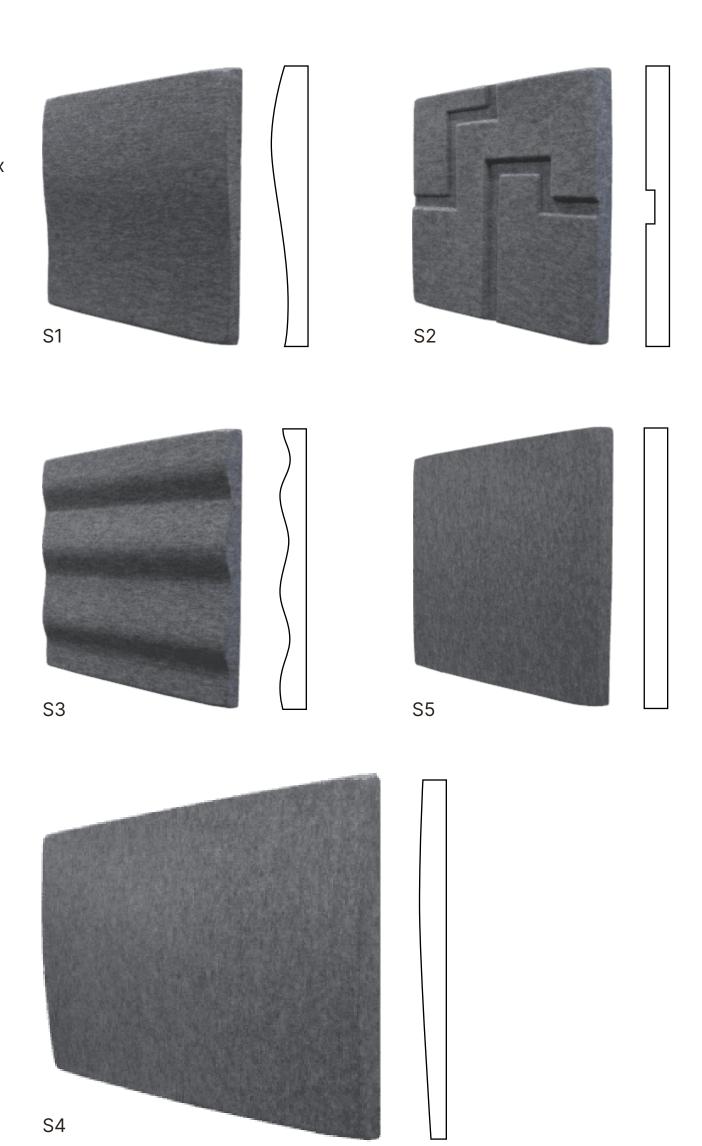

## **CLASSIC COLLECTION**

- material 100% PES (made from recycled PET bottles)
- size 550 × 550 mm, depth 50 mm (except S4 size 825 x 550 mm)
- weight 0.7 1 kg
- can be upholstered with felt-like fabrics
- abs. class A / EN ISO 11654
- indoor climate classification M1 (felt surface & infill)
- fire classification of the felt surface B-s1,d0 / EN 13501-1
- velcro or screws for installation.
- delivery in approx. 4 weeks