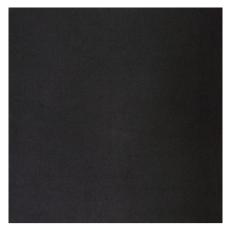

y / Camira Fabrics. Patterns can also be grooved on the surface of the panel.

Soften's products have indoor climate and fire classifications that meet the requirements of public space furnishing, as well as the Allergy and Asthma Label issued by the Allergy and Asthma Association.





MOOD.FI SOFTEN

## **CLASSIC COLLECTION**

- material 100% PES (made from recycled PET bottles)
- size 550 × 550 mm, depth 50 mm (except S4 size 825 x 550 mm)
- weight 0.7 1 kg
- can be upholstered with felt-like fabrics
- abs. class A / EN ISO 11654
- indoor climate classification M1 (felt surface & infill)
- fire classification of the felt surface B-s1,d0 / EN 13501-1
- velcro or screws for installation.
- delivery in approx. 4 weeks



## Standard colours

- white
- light grey
- dark grey
- black









MOOD.FI SOFTEN