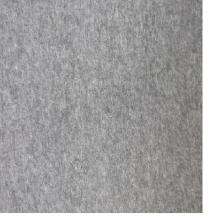

nergy / Camira Fabrics. Patterns can also be grooved on the surface of the panel.

Soften's products have indoor climate and fire classifications that meet the requirements of public space furnishing, as well as the Allergy and Asthma Label issued by the Allergy and Asthma Association.





MOOD.FI SOFTEN

## **CLASSIC COLLECTION**

- material 100% PES (made from recycled PET bottles)
- size 550 × 550 mm, depth 50 mm (except S4 size 825 x 550 mm)
- weight 0.7 1 kg
- can be upholstered with felt-like fabrics
- abs. class A / EN ISO 11654
- indoor climate classification M1 (felt surface & infill)
- fire classification of the felt surface B-s1,d0 / EN 13501-1
- velcro or screws for installation.
- delivery in approx. 4 weeks



## Standard colours

- white
- light grey
- dark grey
- black









MOOD.FI SOFTEN