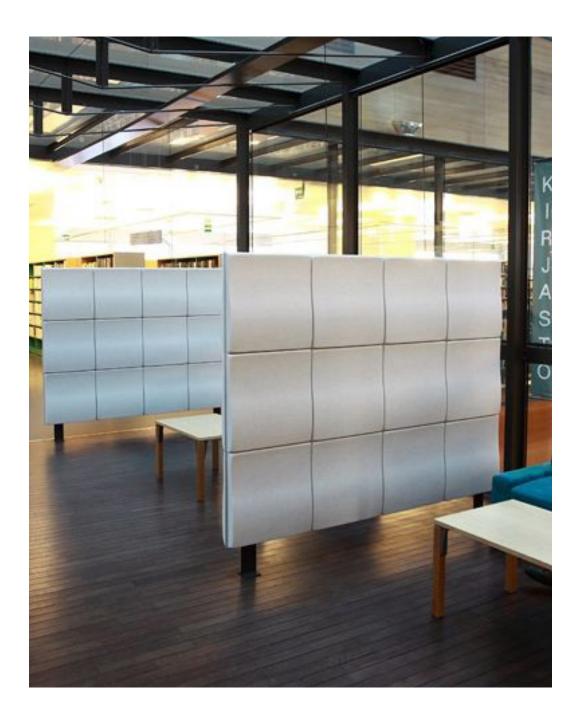

## **SOFTEN**

Mood offers the full range of Soften, from Classic panels to customised made-to-measure solutions. The products work both as stylish interior design elements and as sound dampeners.

The collection of finished products includes wall panels, wall screens and lighting fittings.

The main material is a felt sheet made from recycled PET bottles, which can be pressed into shaped panels, or cut, patterned or layered to create customised designs.

The felt sheet is available in four standard colours. Some products can also be upholstered in felted fabrics, e.g. Soul, Luna2 and Hush / Gabriel A/S), or Blazer, Blazer Lite and Synergy / Camira Fabrics. Patterns can also be grooved on the surface of the panel.