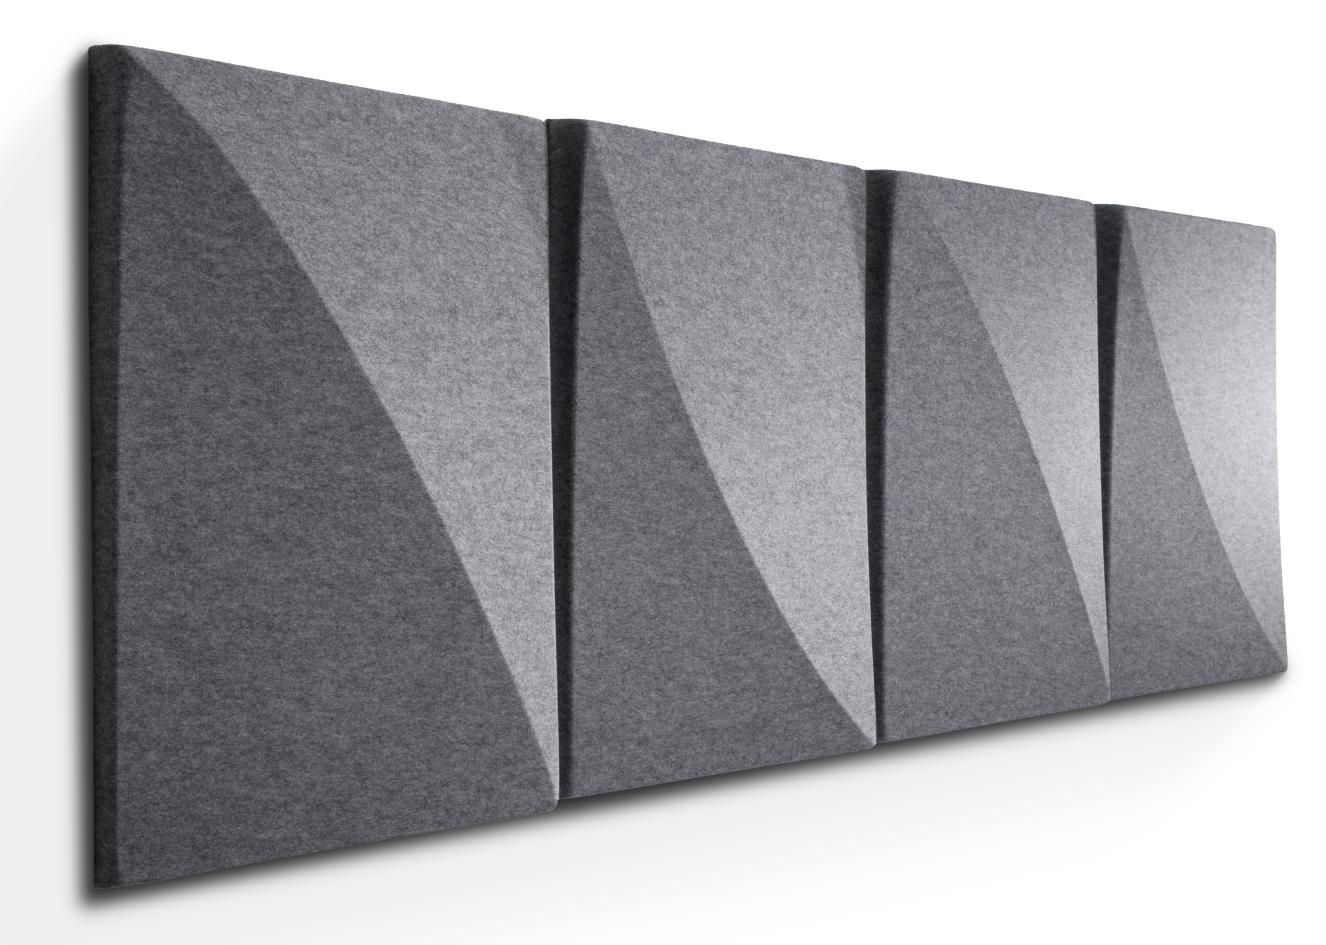

## **RIDGE**

The Ridge acoustic panels designed by Mood are manufactured by the Finnish company Soften Oy.

The panels measure  $82.5 \times 55 \times 4$ -7 cm and can be arranged in different orientations, horizontally or vertically, to create interesting surfaces. The curved ridge of the shape can be accentuated by lateral lighting.

The panels are made of polyester felt and can be upholstered with Gabriel's Europost2 or Luna wool fabrics. The filling material is made of polyester fibre. The absorption class is A. Fastening at the corners with ready-made adhesive tapes or screws.

- material 100% PES (made from recycled PET bottles)
- size 825 × 550 mm, depth 40 70 mm
- standard colours light grey, dark grey, white or black
- can be upholstered with felt-like fabrics
- abs. class A / EN ISO 11654