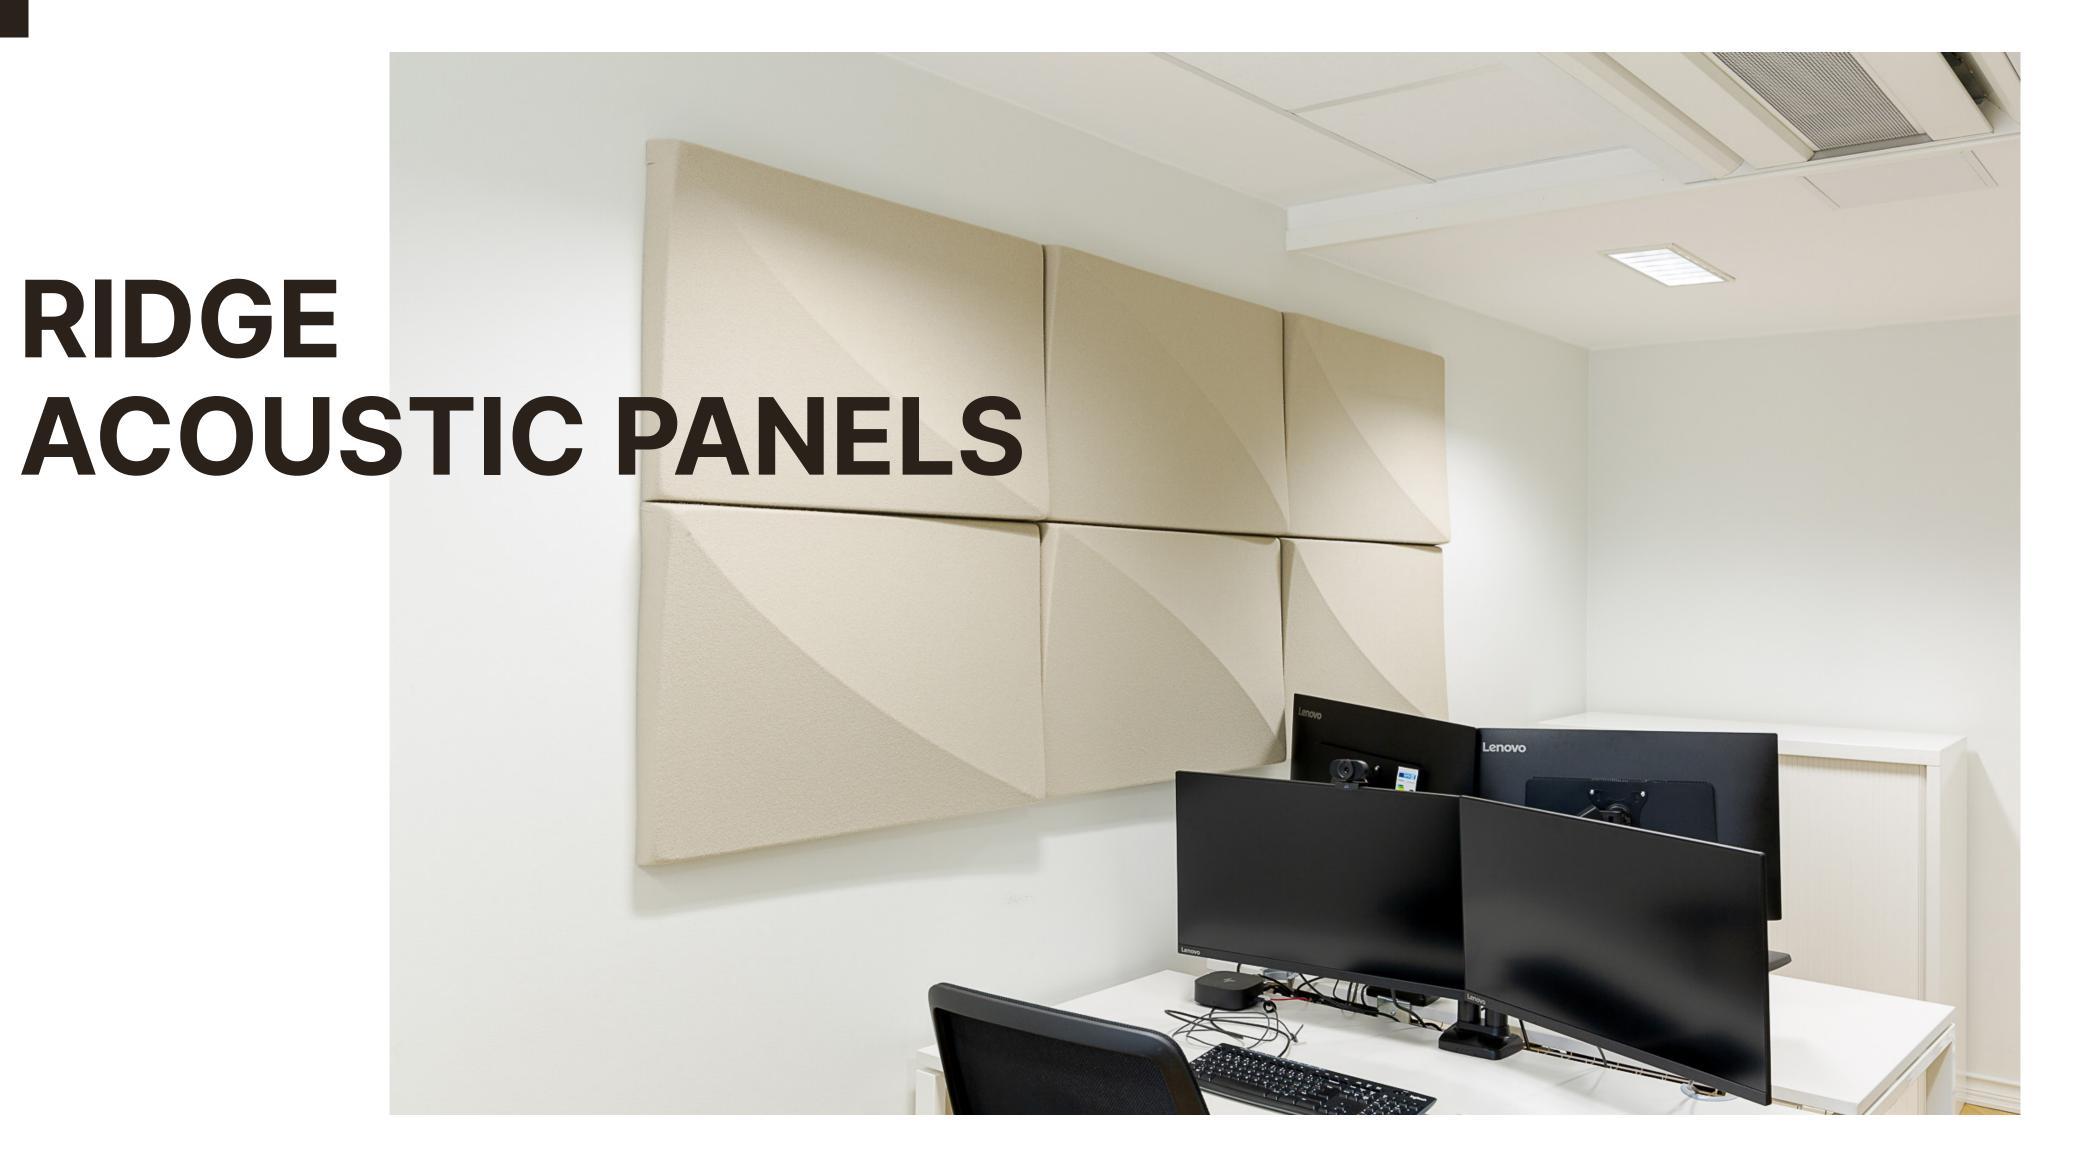

## **RIDGE**

The Ridge acoustic panels designed by Mood are manufactured by the Finnish company Soften Oy.

The panels measure  $82.5 \times 55 \times 4$ -7 cm and can be arranged in different orientations, horizontally or vertically, to create interesting surfaces. The curved ridge of the shape can be accentuated by lateral lighting.

The panels are made of polyester felt and can be upholstered with Gabriel's Europost2 or Luna wool fabrics. The filling material is made of polyester fibre. The absorption class is A. Fastening at the corners with ready-made adhesive tapes or screws.