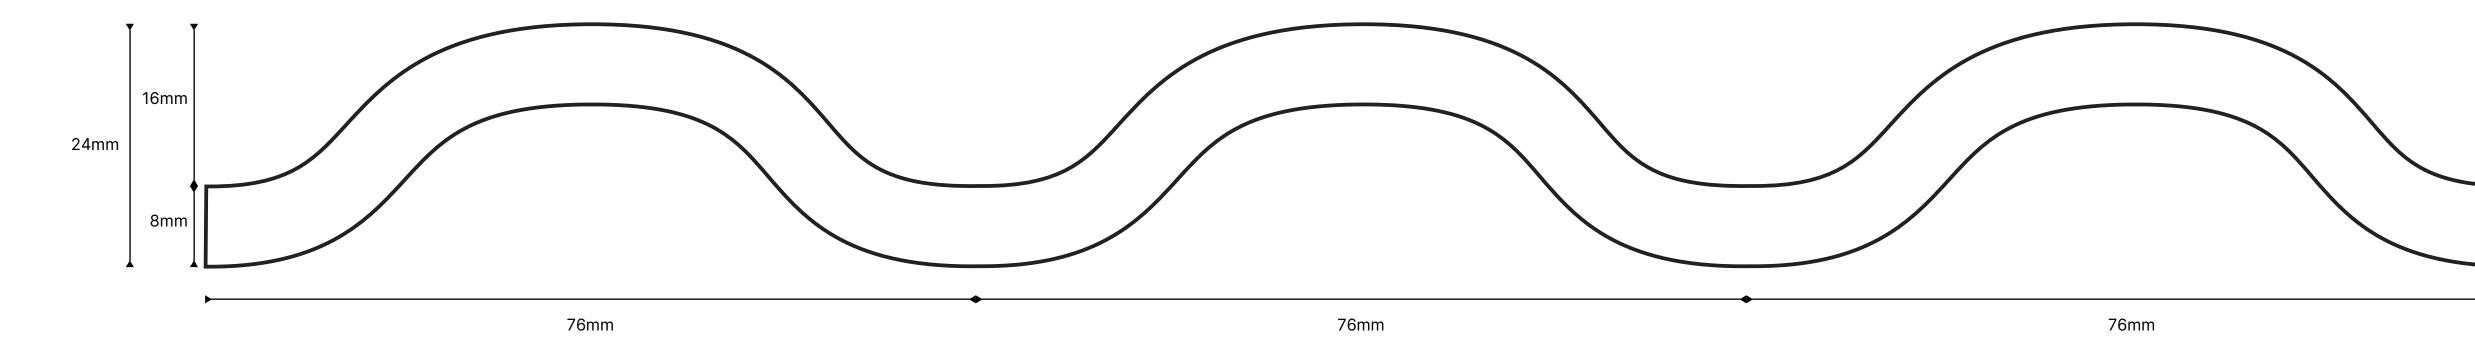

150 cm wide fabrics are sufficient for approx. 600 - 1200 mm wide panels.

The size of the panel can be freely determined within the maximum size of the felt panel. Vertical waveform height 24 mm. At a full width of 1443 mm, the wave continues naturally from one panel to the other when installed tightly together. The measure from the bottom of one wave to the next one is about 76 mm. When designing panel widths, it is good to check the continuity of the wave from the production.