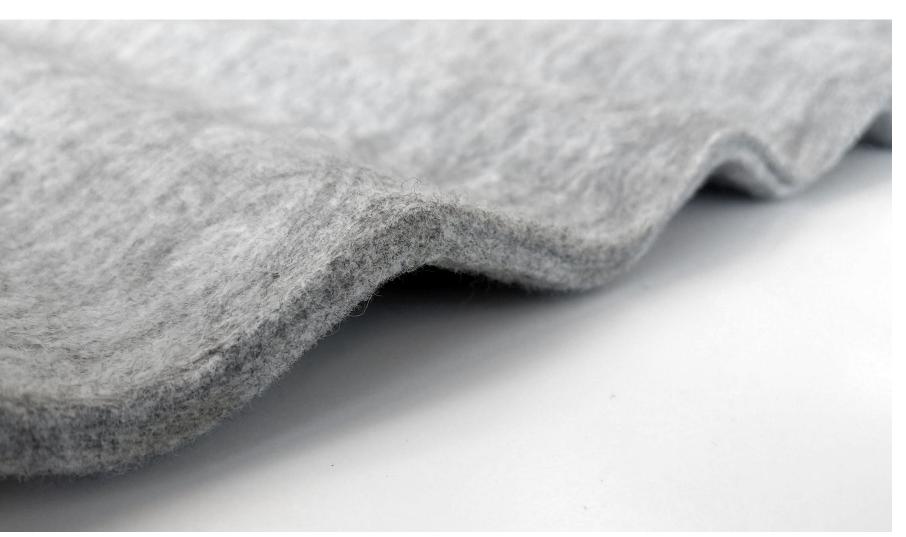

## **WAVE PANELS**

The press-formed Laine felt panel can be used as a cladding panel covering the entire wall, or it can be made into individual panels. The size of the panel strip, approx.  $3 \times 1.4$  m, allows large surfaces to be created with a minimum of seams.

- material 100% PES (made from recycled PET bottles)
- max. size of the felt panel L 1443 x H 3000 mm
- felt panel thickness 8 mm, total shape depth 24 mm
- standard colours light grey, dark grey, white or black
- can be upholstered with felt-like fabrics
- possible acoustic infill 25 mm on the wall with bracing, or pre-fixed to the panel
- with 25 mm acoustic filling, abs. class is A / EN ISO 11654
- indoor climate classification M1 (felt surface & infill)
- fire classification of the felt surface B-s1,d0 / EN 13501-1
- adhesive, nailing, velcro or screws for installation.
- can be cut to size/folding on site with a carpet knife
- delivery in approx. 4 weeks