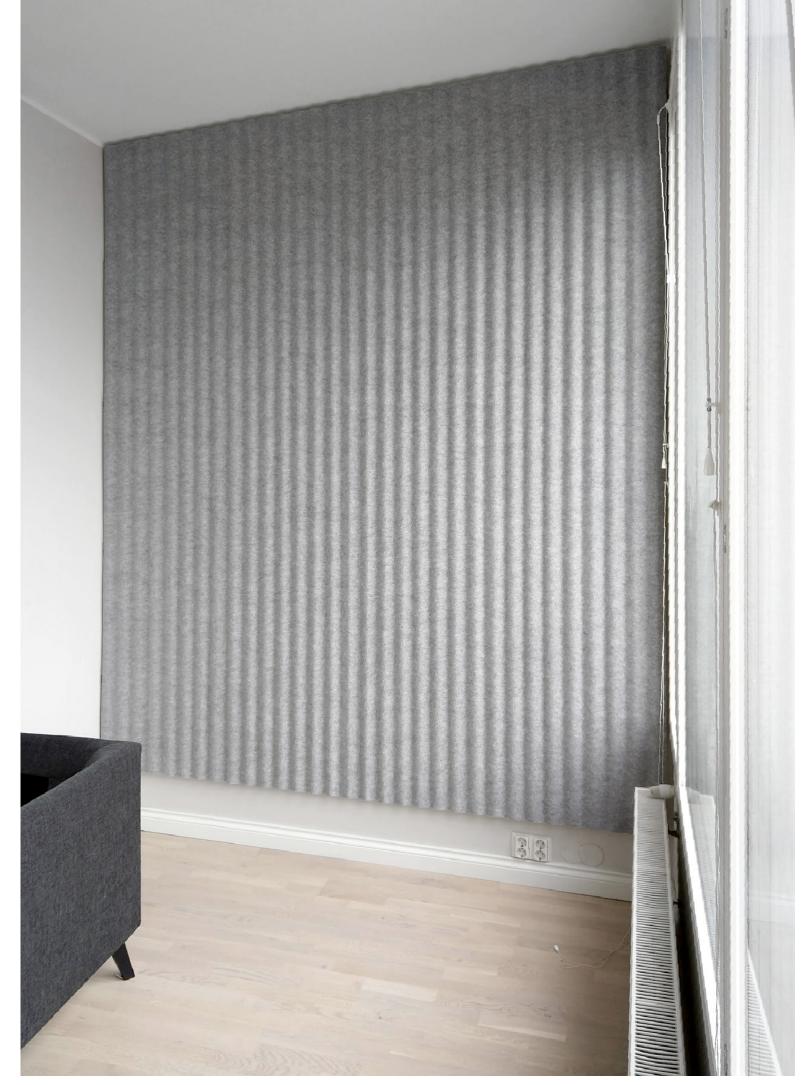

## **WAVE PANELS**

The press-formed Laine felt panel can be used as a cladding panel covering the entire wall, or it can be made into individual panels. The size of the panel strip, approx.  $3 \times 1.4$  m, allows large surfaces to be created with a minimum of seams.

The panels can be fixed directly to the wall, providing a lightly damping surface. If you want a particularly good damping effect from the surface, add e.g. 25 mm of acoustic infill at the back. There are several options for the way the panels are installed.